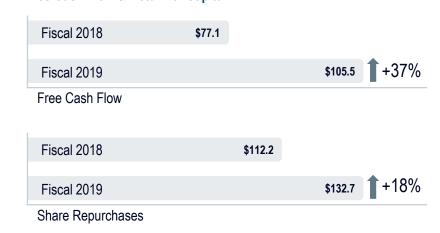

as CEO for more than two years. Prior to that, he spent two decades in senior roles at Microsoft, VMware and EMC.

### **Global Innovation**



State of the art dev centers in Santa Clara CA. New York NY, Tinton Falls NJ, and India.





### **Agile Development**



150+

Average new features introduced each quarter

### **Largest Industry Social Media Followings**





Active on LinkedIn

### **Strong Year-Over-Year Earnings Growth**





# ~2x increase FY'19 Annual Contract Value ("ACV") \$105.0M

### Revenues

| Q4'18            | \$184.9      |
|------------------|--------------|
| Q4'19            | \$181.4  -2% |
| Q4 Total Revenue |              |
| Fiscal 2018      | \$699.4      |
| Fiscal 2019      | \$711.0 +2%  |

Full Year Total Revenue

# Free Cash Flow & Return of Capital



## **Solid Repeatable Revenue Growth**

FY'19 Software and Product Revenue by Region



<sup>1</sup> Non-GAAP measure which excludes certain items such as stock-based compensation expense, restructuring, and other non-routine expenses. A reconciliation of GAAP to non-GAAP results can be found on our website.