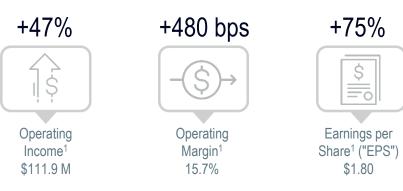

# COMMVAULT (

### President and CEO

Sanjay Mirchandani, who joined Commvault in February, is determined to deliver solutions that impact the business and lives of our customers. He joined Commvault from software maker Puppet, where he served as CEO for more than two years. Prior to that, he spent two decades in senior roles at Microsoft, VMware and EMC.

### **Global Innovation**



State of the art dev centers in Santa Clara CA. New York NY, Tinton Falls NJ, and India.





### **Agile Development**



150+

Average new features introduced each quarter

### **Largest Industry Social Media Followings**





Active on LinkedIn

### **Strong Year-Over-Year Earnings Growth**





# ~2x increase FY'19 Annual Contract Value ("ACV") \$105.0M

### Revenues

| Q4'18            | \$184.9      |
|------------------|--------------|
| Q4'19            | \$181.4  -2% |
| Q4 Total Revenue |              |
| Fiscal 2018      | \$699.4      |
| Fiscal 2019      | \$711.0 +2%  |

Full Year Total Revenue

# Free Cash Flow & Return of Capital



## **Solid Repeatable Revenue Growth**

FY'19 Software and Product Revenue by Region



<sup>1</sup> Non-GAAP measure which excludes certain items such as stock-based compensation expense, restructuring, and other non-routine expenses. A reconciliation of GAAP to non-GAAP results can be found on our website.